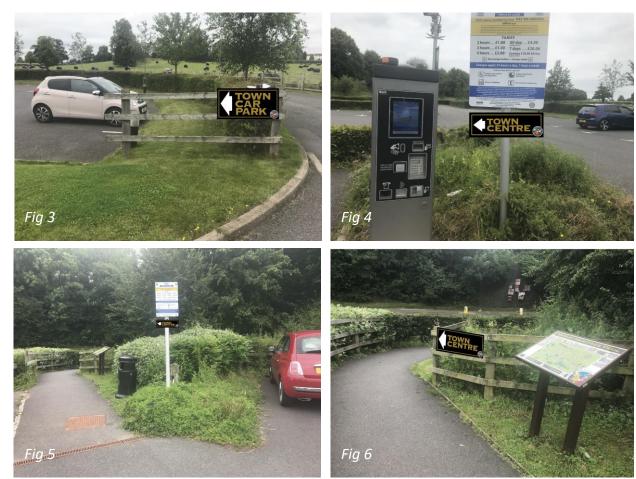

#### **Di-bond signage**

2 Large single piece signs to be fixed on the face of the two street level entrance structures (fig 1 and fig 2).

A sign for the fence to direct cars into the car park (fig 3).

A sign to be strapped to the pole sign next to the payment machine (fig 4).

A sign to be strapped to the pole sign next to the path (fig 5).

A sign on the fence next to the 'You are here sign' (fig 6)

@ £1575.00 + vat (inclusive fitting)

50% to be paid by Forward Group