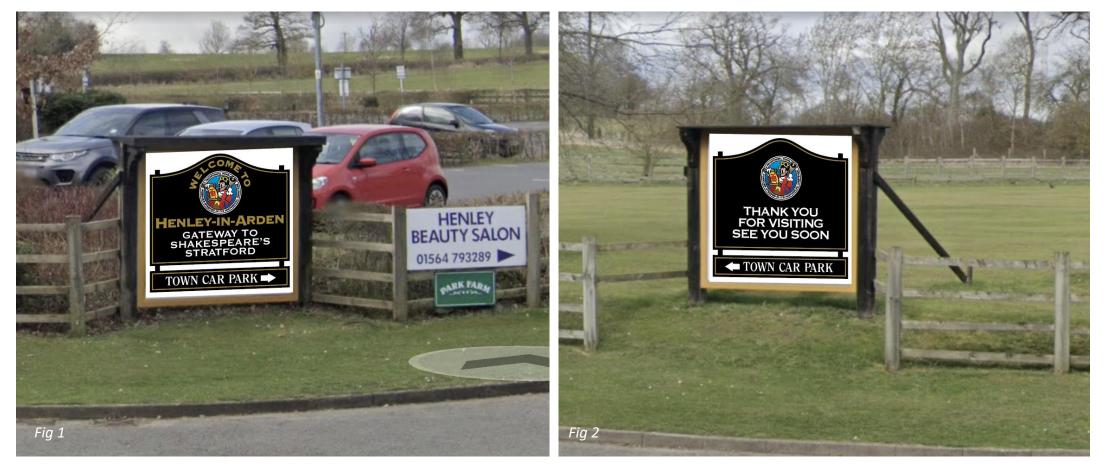

#### **Di-bond signage**

2 Large single piece signs to be fixed on the face of the two street level entrance structures (fig 1 and fig 2).

A sign for the fence to direct cars into the car park (fig 3).

A sign to be strapped to the pole sign next to the payment machine (fig 4).