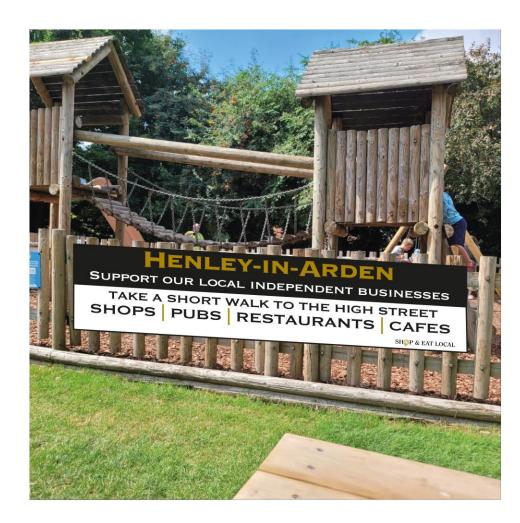

### North Car Park Signage



### North Car Park Signage cont'd



#### **Di-bond signage**

2 Large single piece signs to be fixed on the face of the two street level entrance structures (fig 1 and fig 2).

A sign for the fence to direct cars into the car park (fig 3).

A sign to be strapped to the pole sign next to the payment machine (fig 4).

A sign to be strapped to the pole sign next to the path (fig 5).

A sign on the fence next to the 'You are here sign' (fig 6)

@ £1575.00 + vat (inclusive fitting)

50% to be paid by Forward Group



## 6 page DL leaflet

Artwork and printing on 170gsm silk paper

2000 off @ £370.00 + vat 3000 off @ £410.00 + vat





### **PVC BANNER AT PLAYGROUND**

3m x 600mm approx

@ £150.00 + vat