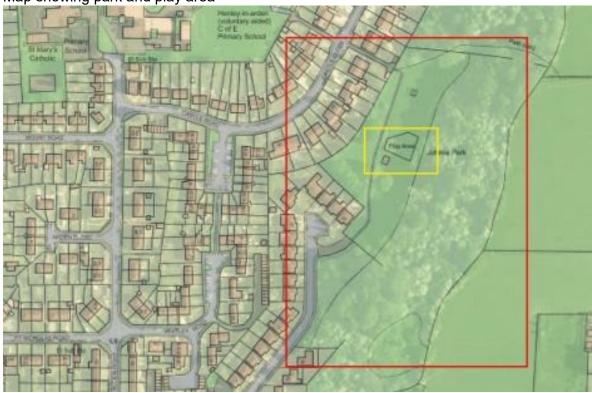

| 10              | 00.00              | 13   |

# ASSET NO. 1 [LAND] – JUBILEE PARK Map showing park and play area















# ASSET NO. 2 [LAND] — LITTLEWORTH FIELDS Green Space and Skatepark Littleworth Fields







# ASSET NO. 3 [LAND] - RIVERLANDS

Outline Map showing green space and play areas



Toddlers Play Area











# **ASSET NO. 4 [LAND]**

Land Adjoining No. 3 Riverside Gardens





# **ASSET NO. 5 [LAND]**



# ASSET NO. 6 [LAND] - THE ALLOTMENTS BEAR LANE



# STREET FURNITURE & OUTDOOR FIXTURES

Grit Bins Asset No. 7



Bus Shelters Asset No. 8





#### **Town Clock Asset No. 9**

The original clockwork hand wound mechanism was replaced with an electrical motor driven system which cost approximately £5,000.00. The dials are valued at approximately £3,000.00 each. The complete set of equipment should be valued at £15,000.00 for insurance purposes.

#### JPC Storage Various Asse