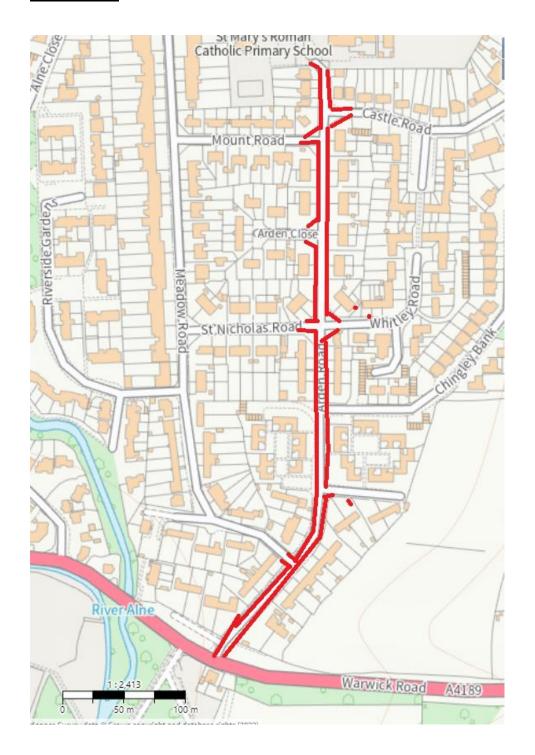

## Footway Reconstruction - D5119 Arden Road Henley in Arden.

Works to repair and resurface the footway at D5119 Arden Road, is due to start week commencing Mon 31/07/2023 to Fri 25/08/2023 (please see drawing on reverse for clarification of site extents).

# **Area of Works:**

## Area of Works: