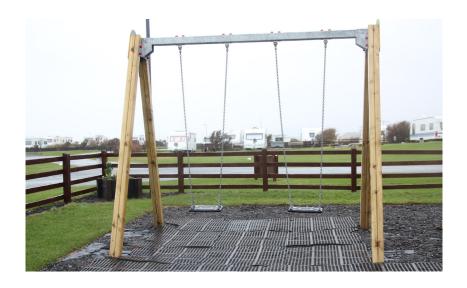

## S101 **Double Swing** (Flat Seat)

All our timbers are pressure treated with a chrome-free and arsenic free preservative which protects against decay and insect attack for 20

High spec., co-extruded polyethylene 'Playtec' panels. It is extremely durable, will not fade in sunshine, it is unaffected by moisture, will not delaminate.

- 2 Flat Seat Swings
- Timber Posts
- Hot Dip Galavanized Steel Crossbeam

Design • Manufacture • Installation