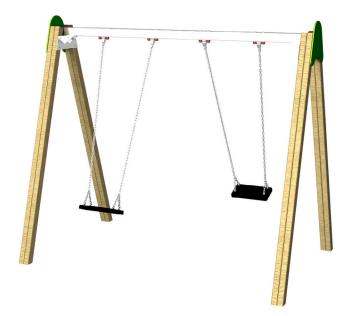

## S101 **Double Swing** (Flat Seat)

All our timbers are pressure treated with a chrome-free and arsenic free preservative which protects against decay and insect attack for 20

High spec., co-extruded polyethylene 'Playtec' panels. It is extremely durable, will not fade in sunshine, it is unaffected by moisture, will not delaminate.

- 2 Flat Seat Swings
- Timber Posts
- Hot Dip Galavanized Steel Crossbeam

Design • Manufacture • Installation