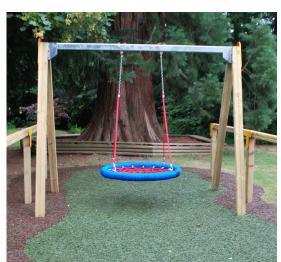

### S111 **Basket Swing**

All our timbers are pressure treated with a chrome-free and arsenic free preservative which protects against decay and insect attack for 20

High spec., co-extruded polyethylene 'Playtec' panels. It is extremely durable, will not fade in sunshine, it is unaffected by moisture, will not delaminate.

- · Basket Swing
- Timber Posts
- Hot Dip Galavanized Steel Crossbeam

Design • Manufacture • Installation

AND SUPER