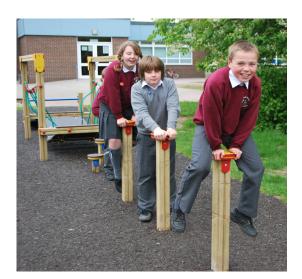

## CP101 Hudson Trail

All our timbers are pressure treated with a chrome-free and arsenic free preservative which protects against decay and insect attack for 20 years.

High spec., co-extruded polyethylene 'Playtec' panels. It is extremely durable, will not fade in sunshine, it is unaffected by moisture, will not delaminate.

- · Chin-Up Bars
- · Ramp Jump
- · Balance Beam
- Stepping Logs (set of 4)
- · Leapfrog Posts
- Swinging Log

Design • Manufacture • Installation