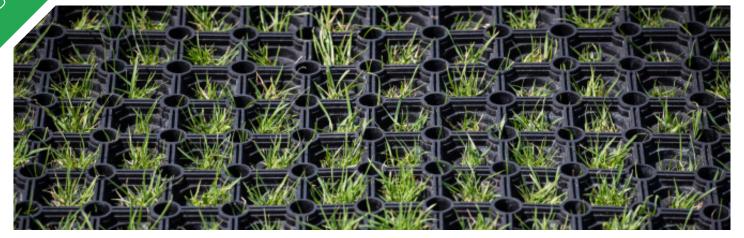

# SUR105 **Grass Mat safety Surfacing**

#### **KEY INFORMATION**

Our grass mats create a natural look to your playground but with additional cushioning around any play equipment items that children could fall from or trip on.

Ideal for helping to keep existing grass intact underneath for a natural touch, we recommend playground grass mats as the ideal compromise. When you use a group of our grass mats as part of your playground, you get a simple, cost-effective and durable safety alternative to our other safety surfaces.

#### **ABOUT**

**Colour Option: Black** 

Dimensions (per mat): 1000mm x 1500mm

- Cost Effective
- · Ouick to Install