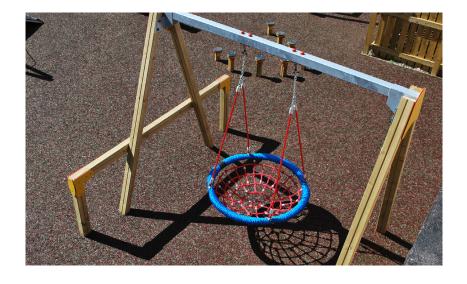

### S111 **Basket Swing**

All our timbers are pressure treated with a chrome-free and arsenic free preservative which protects against decay and insect attack for 20

High spec., co-extruded polyethylene 'Playtec' panels. It is extremely durable, will not fade in sunshine, it is unaffected by moisture, will not delaminate.

- · Basket Swing
- Timber Posts
- Hot Dip Galavanized Steel Crossbeam

Design • Manufacture • Installation

AND SUPER