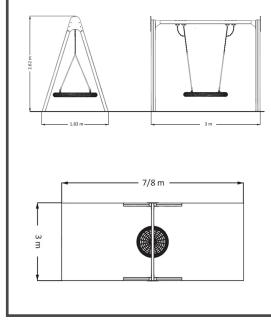

### S111 **Basket Swing**

All our timbers are pressure treated with a chrome-free and arsenic free preservative which protects against decay and insect attack for 20

High spec., co-extruded polyethylene 'Playtec' panels. It is extremely durable, will not fade in sunshine, it is unaffected by moisture, will not delaminate.

- · Basket Swing
- Timber Posts
- Hot Dip Galavanized Steel Crossbeam

Design • Manufacture • Installation

AND SUPER