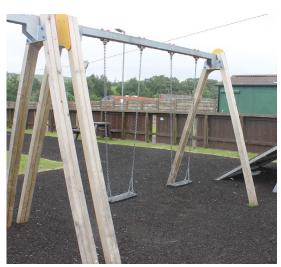

## S101 **Double Swing** (Flat Seat)

All our timbers are pressure treated with a chrome-free and arsenic free preservative which protects against decay and insect attack for 20

High spec., co-extruded polyethylene 'Playtec' panels. It is extremely durable, will not fade in sunshine, it is unaffected by moisture, will not delaminate.

- 2 Flat Seat Swings
- Timber Posts
- Hot Dip Galavanized Steel Crossbeam

Design • Manufacture • Installation