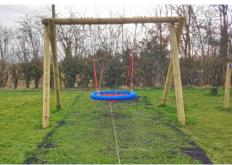

### S111 **Basket Swing**

All our timbers are pressure treated with a chrome-free and arsenic free preservative which protects against decay and insect attack for 20

High spec., co-extruded polyethylene 'Playtec' panels. It is extremely durable, will not fade in sunshine, it is unaffected by moisture, will not delaminate.

High quality countersunk torx head wood screw with special thread. Hardened steel with a brass effect finish.

Fastenings are tamper proof or capped with secure custom-made plastic tamper proof covers. All footholds surface.

- · Basket Swing
- Timber Posts
- Hot Dip Galavanized Steel Crossbeam

Design • Manufacture • Installation

AND SUPER