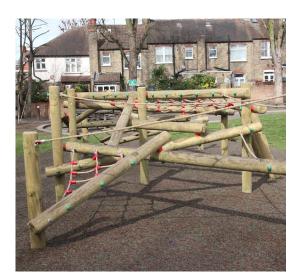

- · Chin-Up Bars
- · Ramp Jump
- · Balance Beam
- Stepping Logs (set of 4)
- · Leapfrog Posts
- Swinging Log

Design • Manufacture • Installation