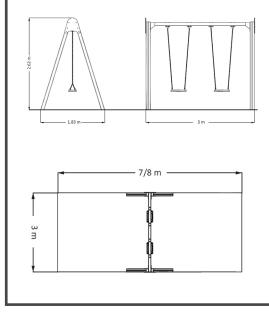

## S101 **Double Swing** (Flat Seat)

All our timbers are pressure treated with a chrome-free and arsenic free preservative which protects against decay and insect attack for 20

High spec., co-extruded polyethylene 'Playtec' panels. It is extremely durable, will not fade in sunshine, it is unaffected by moisture, will not delaminate.

- 2 Flat Seat Swings
- Timber Posts
- Hot Dip Galavanized Steel Crossbeam

Design • Manufacture • Installation