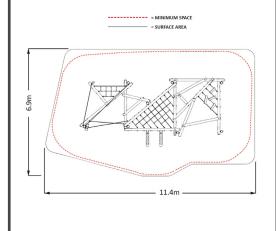

- · Chin-Up Bars
- · Ramp Jump
- · Balance Beam
- Stepping Logs (set of 4)
- · Leapfrog Posts
- Swinging Log

Design • Manufacture • Installation