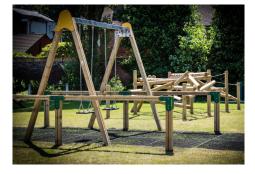

### JC102 **Jungle Climber Midi**

All our timbers are pressure treated with a chrome-free and arsenic free preservative which protects against decay and insect attack for 20

Polypropylene covered multi-filament steel core rope secured with hydraulically pressed end connections and custom made tamper-proof net joints

Tanilith E pressure treated European Pine, sanded to produce a high quality finish. The raw material is sourced from well managed sustainable forests.

Fastenings are tamper proof or capped with secure custom-made plastic tamper proof covers. All footholds have a slip-resistant surface.

- Spiral Step Climber
- 2 Notched Ladders
- · Criss-Cross Climber
- Net With Climbing Blocks
- · Cargo Net
- Net Climber
- · 4 Ropes

Design • Manufacture • Installation

Polypropylene covered multi-filament steel core rope secured with hydraulically pressed end connections and custom made tamper-proof net joints

Fastenings are tamper proof or capped with secure custom-made plastic tamper proof covers. All footholds have a slip-resistant surface