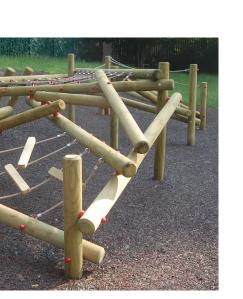

### JC102 **Jungle Climber Midi**

All our timbers are pressure treated with a chrome-free and arsenic free preservative which protects against decay and insect attack for 20

Polypropylene covered multi-filament steel core rope secured with hydraulically pressed end connections and custom made tamper-proof net joints

- Spiral Step Climber
- 2 Notched Ladders
- · Criss-Cross Climber
- Net With Climbing Blocks
- · Cargo Net
- Net Climber
- · 4 Ropes

Design • Manufacture • Installation