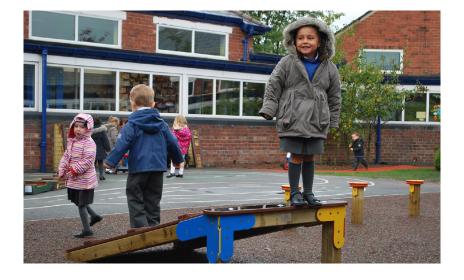

## CP101 Hudson Trail

All our timbers are pressure treated with a chrome-free and arsenic free preservative which protects against decay and insect attack for 20 years.

High spec., co-extruded polyethylene 'Playtec' panels. It is extremely durable, will not fade in sunshine, it is unaffected by moisture, will not delaminate.

- · Chin-Up Bars
- · Ramp Jump
- · Balance Beam
- Stepping Logs (set of 4)
- · Leapfrog Posts
- Swinging Log

Design • Manufacture • Installation