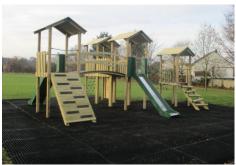

## CP101 Hudson Trail

All our timbers are pressure treated with a chrome-free and arsenic free preservative which protects against decay and insect attack for 20 years.

High spec., co-extruded polyethylene 'Playtec' panels. It is extremely durable, will not fade in sunshine, it is unaffected by moisture, will not delaminate.

Polypropylene covered multi-filament steel core rope secured with hydraulically pressed end connections and custom made tamper-proof net joints

Fastenings are tamper proof or capped with secure custom-made plastic tamper proof covers. All footholds have a slip-resistant surface

- · Chin-Up Bars
- · Ramp Jump
- · Balance Beam
- Stepping Logs (set of 4)
- · Leapfrog Posts
- Swinging Log

Design • Manufacture • Installation