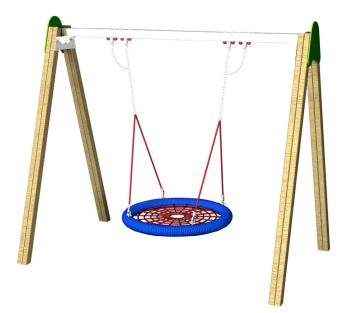

### S111 **Basket Swing**

All our timbers are pressure treated with a chrome-free and arsenic free preservative which protects against decay and insect attack for 20

High spec., co-extruded polyethylene 'Playtec' panels. It is extremely durable, will not fade in sunshine, it is unaffected by moisture, will not delaminate.

- · Basket Swing
- Timber Posts
- Hot Dip Galavanized Steel Crossbeam

Design • Manufacture • Installation

AND SUPER