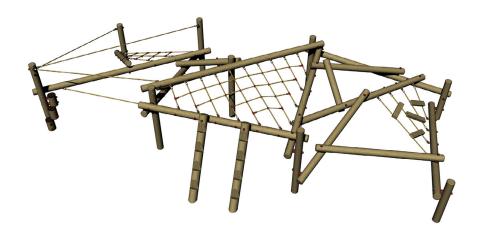

## CP101 Hudson Trail

All our timbers are pressure treated with a chrome-free and arsenic free preservative which protects against decay and insect attack for 20 years.

High spec., co-extruded polyethylene 'Playtec' panels. It is extremely durable, will not fade in sunshine, it is unaffected by moisture, will not delaminate.

- · Chin-Up Bars
- · Ramp Jump
- · Balance Beam
- Stepping Logs (set of 4)
- · Leapfrog Posts
- Swinging Log

Design • Manufacture • Installation